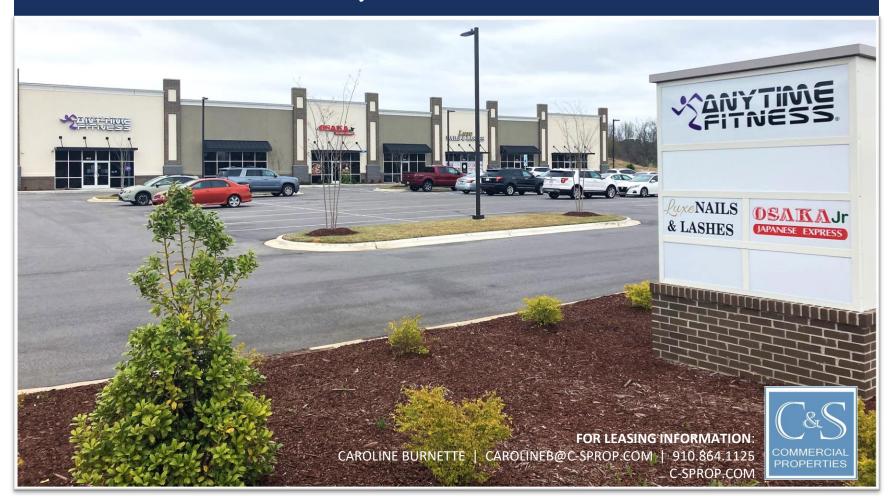

# RAEFORD ROAD CENTER

951 – 973 Strickland Bridge Rd Fayetteville, NC 28314

### **PROPERTY OVERVIEW**

- · Located at the intersection of Raeford Road and Strickland Bridge Road
- 7 Acres adjoining center available for sale, build to suit or ground lease
- Shadow anchored by Walmart Supercenter & Starbucks, Adjacent to Skye Enterprises call center with 700 employees
- Surrounded by dense residential developments
- Center pylon sign located on Raeford Road

## **TENANT ROSTER**

| SUITE   | TENANT                               | SF                   |
|---------|--------------------------------------|----------------------|
| Suite A | Anytime Fitness                      | 6,000 SF             |
| Suite B | Osaka Jr. Japanese<br>Restaurant     | 1,200 SF             |
|         |                                      |                      |
| Suite C | Mary Jane's CBD                      | 1,800 SF             |
|         | Mary Jane's CBD  Luxe Nails & Lashes | 1,800 SF<br>3,000 SF |