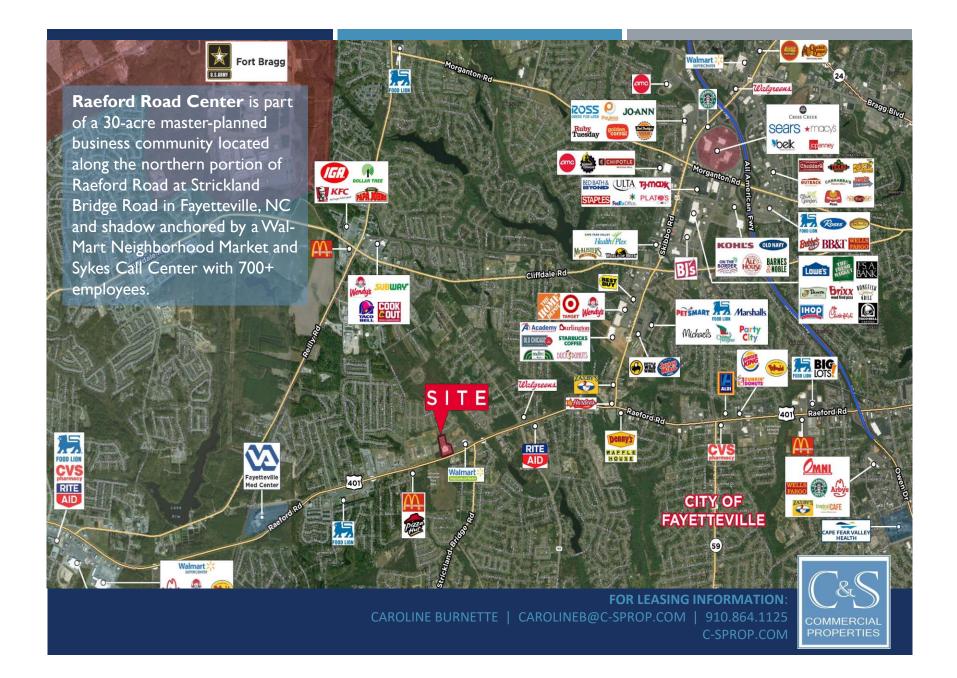

# RAEFORD ROAD CENTER

951 – 973 Strickland Bridge Rd Fayetteville, NC 28314

### **PROPERTY OVERVIEW**

- · Located at the intersection of Raeford Road and Strickland Bridge Road
- 7 Acres adjoining center available for sale, build to suit or ground lease
- Shadow anchored by Walmart Supercenter & Starbucks, Adjacent to Skye Enterprises call center with 700 employees
- Surrounded by dense residential developments
- Center pylon sign located on Raeford Road

#### **TRAFFIC COUNTS**

40,000 VPD on Raeford Road

**FOR LEASING INFORMATION:** 

CAROLINE BURNETTE | CAROLINEB@C-SPROP.COM | 910.864.1125 C-SPROP.COM