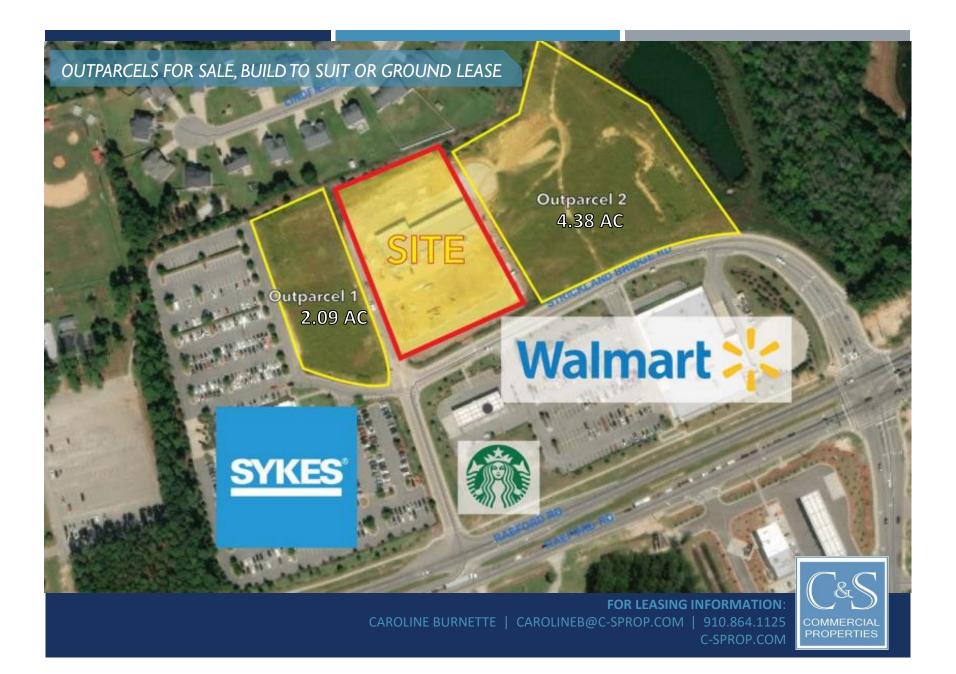

### **PROPERTY OVERVIEW**

- · Located at the intersection of Raeford Road and Strickland Bridge Road
- 7 Acres adjoining center available for sale, build to suit or ground lease
- Shadow anchored by Walmart Supercenter & Starbucks, Adjacent to Skye Enterprises call center with 700 employees
- Surrounded by dense residential developments
- Center pylon sign located on Raeford Road