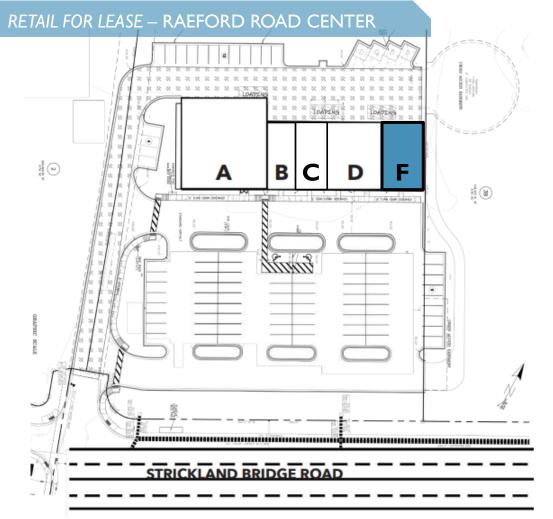

## **TENANT ROSTER**

| SUITE   | TENANT                               | SF                   |
|---------|--------------------------------------|----------------------|
| Suite A | Anytime Fitness                      | 6,000 SF             |
| Suite B | Osaka Jr. Japanese<br>Restaurant     | 1,200 SF             |
|         |                                      |                      |
| Suite C | Mary Jane's CBD                      | 1,800 SF             |
|         | Mary Jane's CBD  Luxe Nails & Lashes | 1,800 SF<br>3,000 SF |