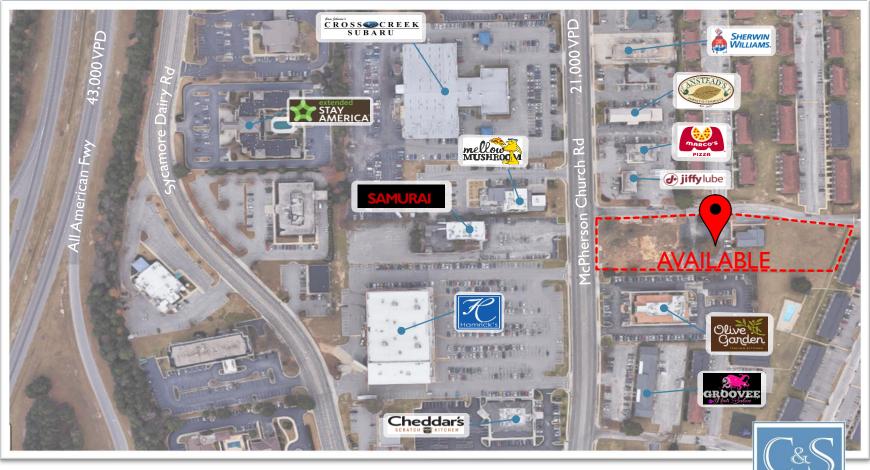

## 238 N. McPherson Church Road FAYETTEVILLE, NC

**PROPERTIES** 

PROPERTY ADDRESS 238 N McPherson Church Rd, Fayetteville, NC 28303

**TYPE** Commercial Land

**AVAILABLE 2.06 Acres** 

**ACCESSIBILITY** From McPherson Rd and Vancouver Dr

**OFFERING** Build to Suit or Ground Lease