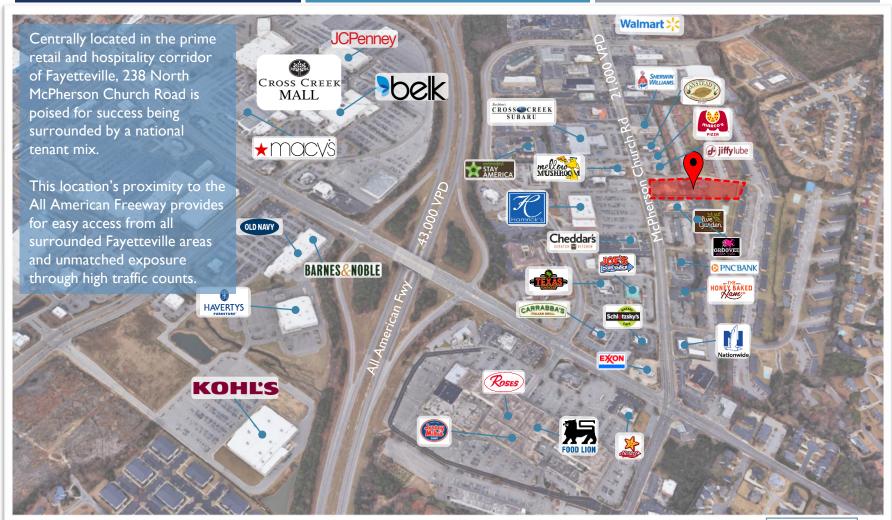

## 238 N. McPherson Church Road FAYETTEVILLE, NC

**PROPERTIES** 

PROPERTY ADDRESS 238 N McPherson Church Rd, Fayetteville, NC 28303

**TYPE** Commercial Land

**AVAILABLE 2.06 Acres** 

**ACCESSIBILITY** From McPherson Rd and Vancouver Dr

**OFFERING** Build to Suit or Ground Lease