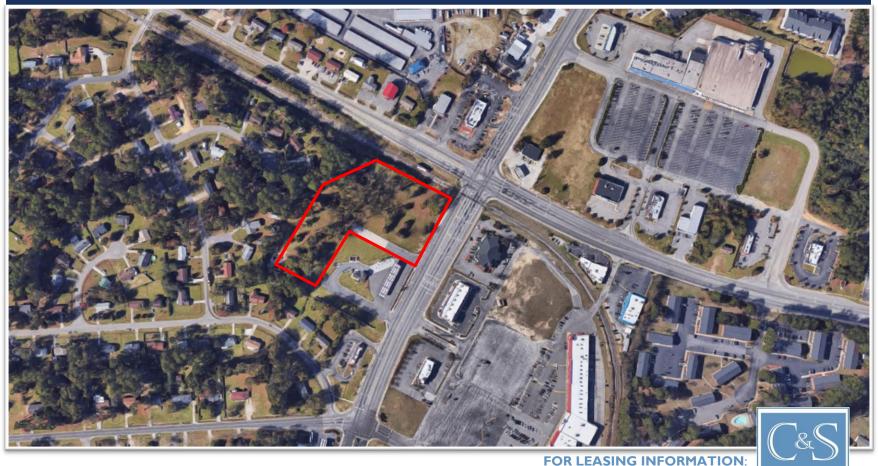

#### LOCATION

Corner of Cliffdale Rd and South Reilly Rd

# **AVAILABLE LAND**

4.43 +/- Acres
Will Subdivide

# **SUBMARKET**

West Fayetteville