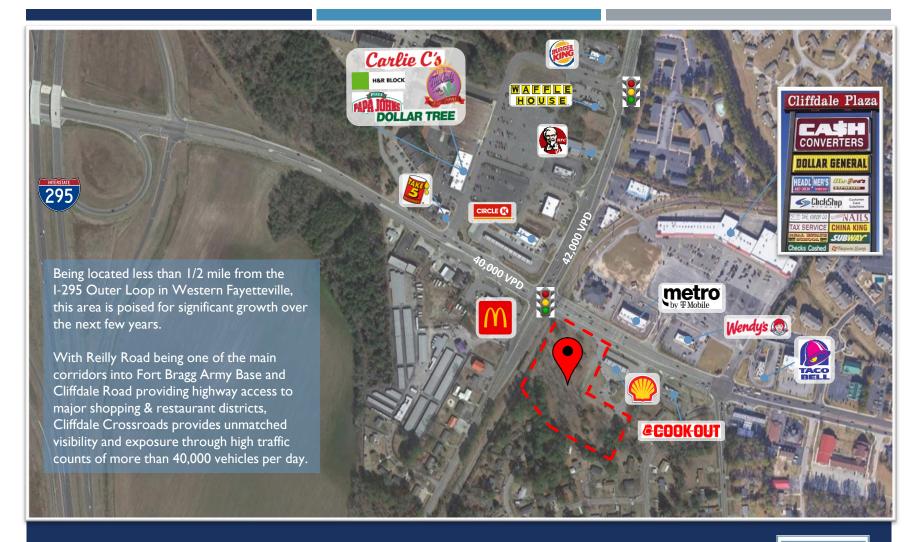

# **TRAFFIC COUNTS**

42,000 (Cliffdale Rd) and 40,000 (Reilly Rd)

FOR LEASING INFORMATION:

PALMER WILLIAMS | PWILLIAMS@C-SPROP.COM | 910.864.1125 C-SPROP.COM

C-SPROP.COM

COMMERCIAL PROPERTIES