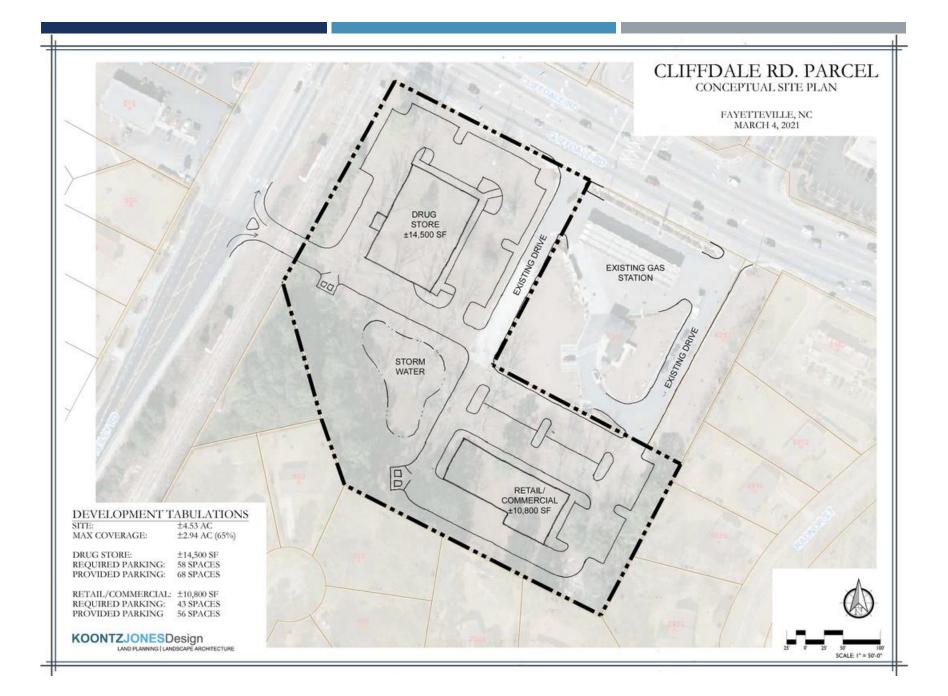

# CLIFFDALE CROSSROADS

FAYETTEVILLE, NC



FOR LEASING INFORMATION

WER WILLIAMS I POWILLIAMS OF SPROP COM I 910 864 112

PALMER WILLIAMS | PWILLIAMS@C-SPROP.COM | 910.864.1125 C-SPROP.COM









# PROPERTY FACTS + DEMOGRAPHICS

#### LOCATION

Corner of Cliffdale Rd and South Reilly Rd

# **AVAILABLE LAND**

4.43 +/- Acres
Will Subdivide

# **SUBMARKET**

West Fayetteville

# **POPULATION**

126,262 (5 Miles) | 53,826 (3 Miles) | 8,715 (1 Mile)

### **HOUSEHOLDS**

47, 281 (5 Miles) | 21,344 (3 Miles) | 3,553 (1 Mile)

## **AVG HOUSEHOLD INC**

\$45,135 (5 Miles) | \$44,285 (3 Miles) | \$43,583 (1 Mile)

# **TRAFFIC COUNTS**

42,000 (Cliffdale Rd) and 40,000 (Reilly Rd)

FOR LEASING INFORMATION:

PALMER WILLIAMS | PWILLIAMS@C-SPROP.COM | 910.864.1125 C-SPROP.COM





C-SPROP.COM

COMMERCIAL PROPERTIES