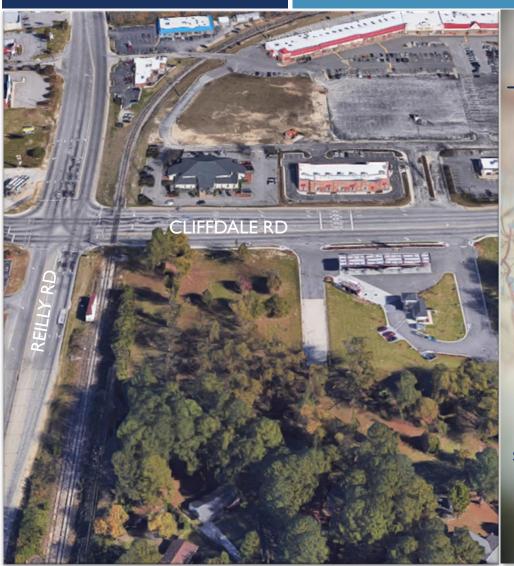

# CLIFFDALE CROSSROADS

FAYETTEVILLE, NC



FOR LEASING INFORMATION

WER WILLIAMS I POWILLIAMS OF SPROP COM I 910 864 112

PALMER WILLIAMS | PWILLIAMS@C-SPROP.COM | 910.864.1125 C-SPROP.COM









# PROPERTY FACTS + DEMOGRAPHICS

#### LOCATION

Corner of Cliffdale Rd and South Reilly Rd

# **AVAILABLE LAND**

4.43 +/- Acres
Will Subdivide

# **SUBMARKET**

West Fayetteville

# **POPULATION**

126,262 (5 Miles) | 53,826 (3 Miles) | 8,715 (1 Mile)

### **HOUSEHOLDS**

47, 281 (5 Miles) | 21,344 (3 Miles) | 3,553 (1 Mile)

## **AVG HOUSEHOLD INC**

\$45,135 (5 Miles) | \$44,285 (3 Miles) | \$43,583 (1 Mile)

# **TRAFFIC COUNTS**

42,000 (Cliffdale Rd) and 40,000 (Reilly Rd)

FOR LEASING INFORMATION:

PALMER WILLIAMS | PWILLIAMS@C-SPROP.COM | 910.864.1125 C-SPROP.COM





C-SPROP.COM

COMMERCIAL PROPERTIES