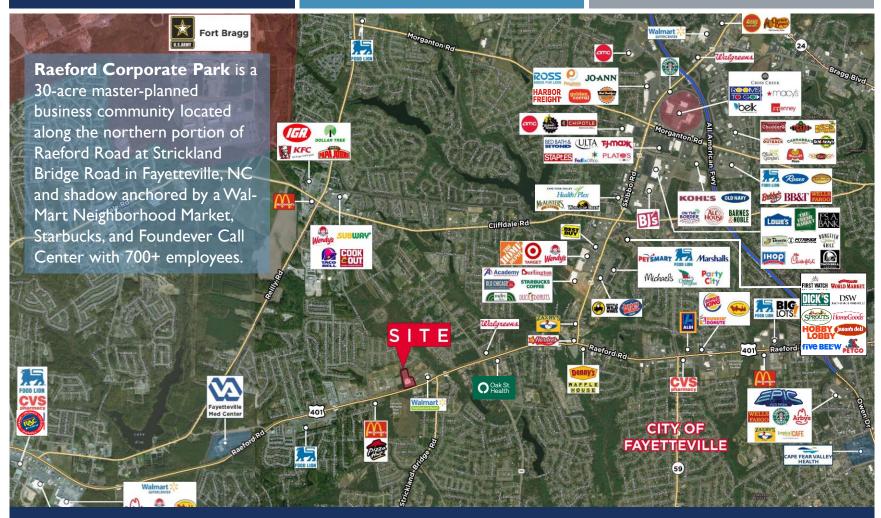

## **PROPERTY OVERVIEW**

- Located at the intersection of Raeford Road and Strickland Bridge Road
- 7 Acres adjoining center available for sale, build to suit or ground lease
- Shadow anchored by Walmart Supercenter & Starbucks,
  Adjacent to Foundever call center with 700 employees
- Surrounded by dense residential developments
- Center pylon sign located on Raeford Road