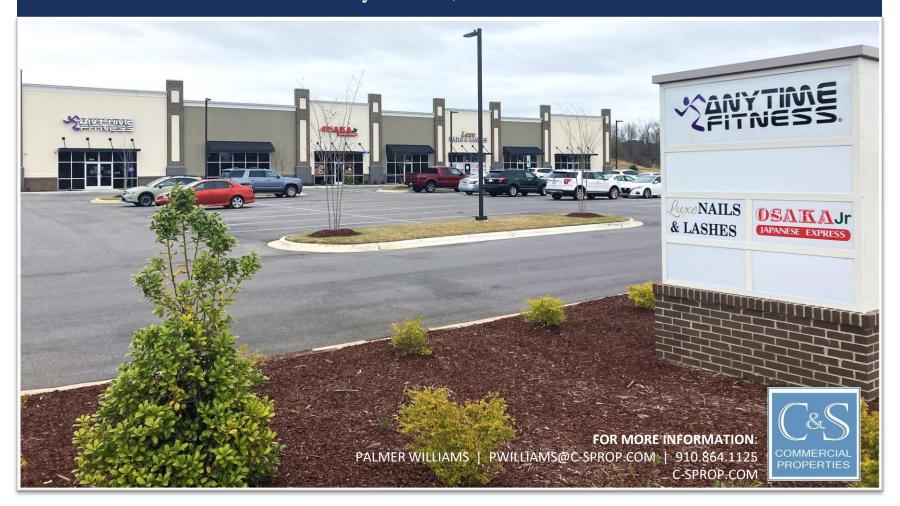

## **PROPERTY OVERVIEW**

- Located at the intersection of Raeford Road and Strickland Bridge Road
- 7 Acres adjoining center available for sale, build to suit or ground lease
- Shadow anchored by Walmart Supercenter & Starbucks,
  Adjacent to Foundever call center with 700 employees
- Surrounded by dense residential developments
- Center pylon sign located on Raeford Road