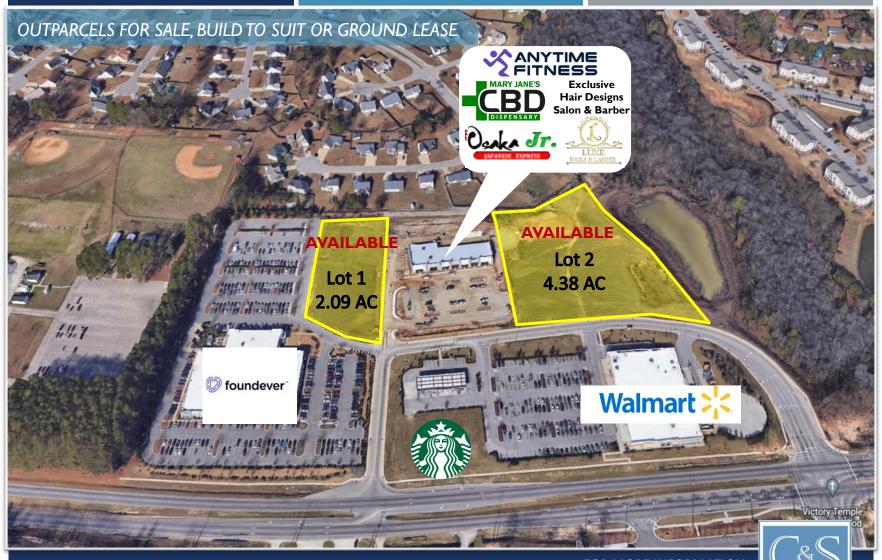

## **OFFERING SUMMARY**

Lot 1-2.09 Acres available for Sale, Build to Suit, or Ground Lease Lot 2-4.38 Acres available for Sale, Build to Suit, or Ground Lease

## **PROPERTY OVERVIEW**

- Located at the intersection of Raeford Road and Strickland Bridge Road
- 7 Acres adjoining center available for sale, build to suit or ground lease
- Shadow anchored by Walmart Supercenter & Starbucks,
  Adjacent to Foundever call center with 700 employees
- Surrounded by dense residential developments
- Center pylon sign located on Raeford Road